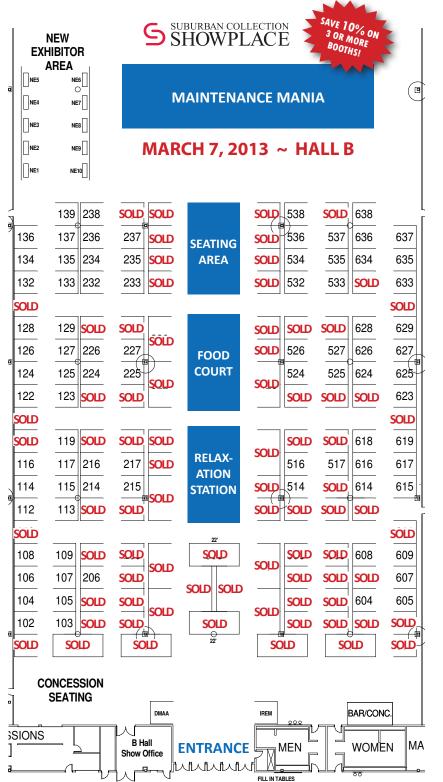

## 38TH ANNUAL IREM TRADE SHOW FLOORPLAN

BOOTH COSTS: SINGLE BOOTH (10 X 10) \$650 | DOUBLE BOOTH (20 X 10) \$1,300 | PREMIER BOOTH (20 X 20) \$1,450

First time exhibitors may rent a mini booth (6 x 6) and display in the New Exhibitor Area for \$350

#### **BOOTH INCLUDES**

Each booth includes the following:

- 8' back drape and 3' side drapes
- An exhibitor I.D. sian
- One 6' skirted table
- Two folding chairs
- One wastepaper basket

#### **BOOTH SET-UP/TEAR-DOWN**

Exhibits may be set up the morning of the show, March 7, 2013 between 6:00 am and 9:30 am. All exhibits must be set up by 9:30 am on Thursday, March 7, 2013. Booths must NOT be dismantled before 4:00 pm or there will be a \$300.00 penalty.

#### **ADMISSION/PARKING**

Admission and parking for the show are FREE. Trade show hours are 10 a.m. until 4 p.m.